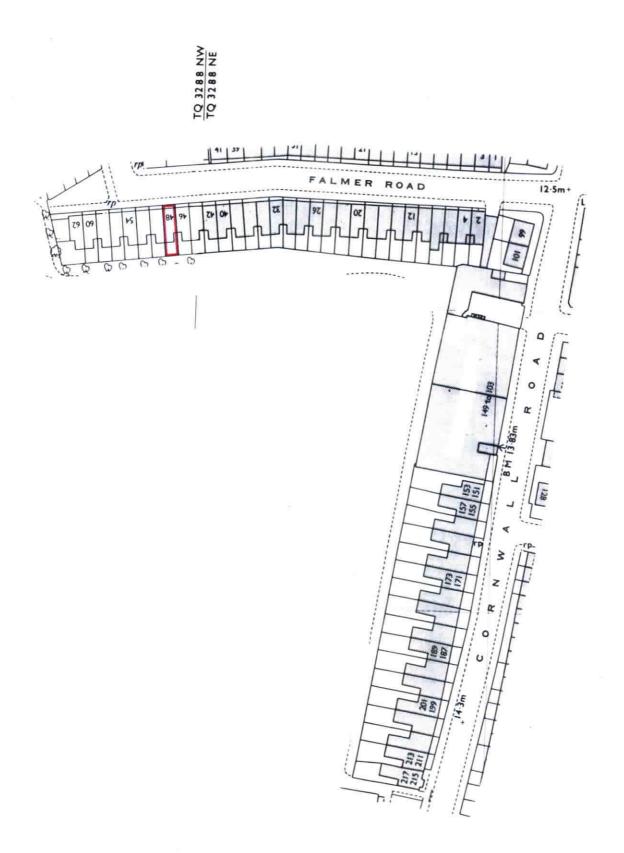

BOROUGH OF HARINGEY

Old Reference MIDDLESEX XII 7 BV

This is a print of the view of the title plan obtained from Land Registry showing the state of the title plan on 12 October 2016 at 14:56:52. This title plan shows the general position, not the exact line, of the boundaries. It may be subject to distortions in scale. Measurements scaled from this plan may not match measurements between the same points on the ground.